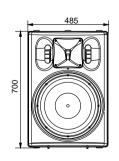

## Dimensions

Top view

Side view

Front view

Back view

### **Technical Parameters**

| System:                        | Built-in crossover two way full range active speaker                     |
|--------------------------------|--------------------------------------------------------------------------|
| Uinterface:(USB1.1)            | MP3 sound source(MP3 format only),can work with line input synchronously |
| Driver Quantity:               | 15" LF Woofer And 44 mm HF Compression Driver                            |
| Frequency Response(-3dB):      | 40 Hz-18 kHz                                                             |
| Frequency Response(-10dB):     | 35 Hz-20 kHz                                                             |
| Max.SPL (1m):                  | 120dB                                                                    |
| Level Adjust range:            | ±10dB(100 Hz)-Bass ±10dB(10 kHz)-Treb                                    |
| Amplifier Power:               | 300 W LF, 100 W HF                                                       |
| Distortion:                    | Line-0.02%, Microphone-0.04%                                             |
| Rotatable horn(HxV):           | 50°-100° × 55°                                                           |
| Load impedance:                | Treb - 8 Ohm, Bass - 8 Ohm                                               |
| Input impedance:               | Line - 20 kOhm, Microphone - 10 kOhm                                     |
| Connectors:                    | XLR K3P                                                                  |
| Power supply:                  | AC 110V/220V, 50/60 Hz                                                   |
| Dimensions(WxDxH mm/pcs):      | 485 × 460 × 700 mm                                                       |
| Packing Dimensions(WxDxH mm/pc | s) 545 × 515 × 800 mm                                                    |
| Net Weight(kg/pcs):            | 30.5 kg                                                                  |
| Gross Weight(kg/pcs):          | 33.7 kg                                                                  |