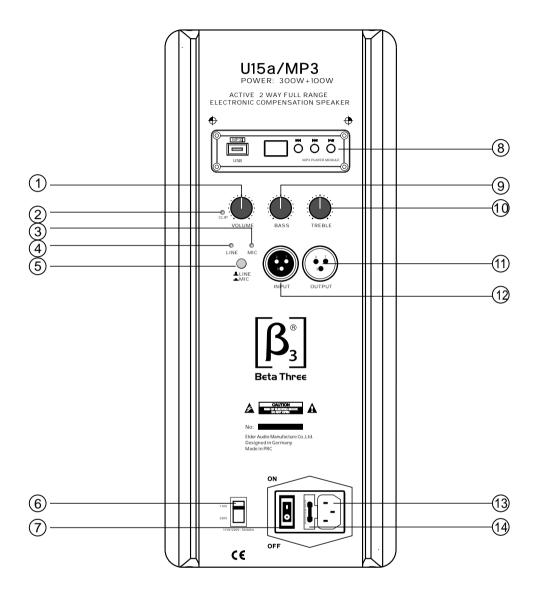

#### Pro. Audio

U15a/MP3

- 1. Volume control.
- 2. Clip indicator.
- 3. Microphone input signal presence indicator.
- 4. Line input signal presence indicator.
- 5. Line/microphone selector.
- 6. 110V/220V voltage input selector.
- 7. Power ON/OFF switch.
- 8. MP3 music player module.

- 9. Bass control.
- 10. Treble control.
- 11. Line/microphone output.
- 12. Line/microphone input.
- 13. Power supply input. Make sure that the voltage selector is set for your country's correct voltage.
- 14. Protection fuse. Use only fuses of the correct amp rating.