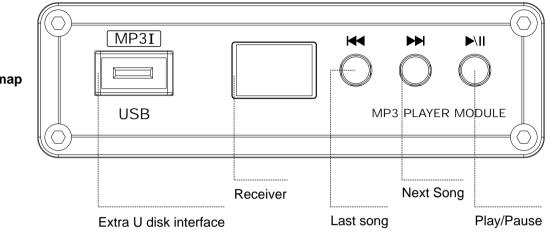

#### **MP3 OPERATION GUIDE**

Panel sketch map

#### **Functions:**

USB interface: Can be inserted standard USB1.1 U disk (Memory with MP3 format music),

- Last Song: It is for selecting the last song,
- Next song: It is for selecting the next song,

Play/pause: It is for playing, pause or output channel selection.

#### **Frondose Descriptions:**

1> "Last" and "Next" function:

Push down and loose it, You can select last song or next song you like, also Push down the"Last" and "Next" button for a longer time, You can "decrease" and "increase" the MP3 Volume. The numeral tube shows the song location number you selected

2> "Play/pause" button:

Short push down and loose it, you can choose between "play" and "pause", when select playing, it shows the song location number which you are playing, When select pause, the number is the present song which you stop at the moment. No music sound output when "pause" selected(mute), while you can operate button "Last Song" and button "Next song" (but in mute).