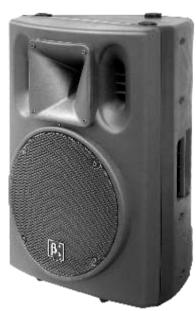

## Features

- 2-way full range active speaker with built-in power amplifier.
- 15" woofer and 44 mm compression driver.
- 50°-100° x 55° (H x V) dispersion.
- Molded cabinet made of polypropylene and special high tech material ensure long life and combine anti-schock with good damping characters.
- Trapezoidal enclosure for easy array and sonic accuracy.
- Rugged steel grill for optimal speaker protection.
- Can also be used as a monitor with attached monitor stands.
- Molded-in flying mounting points for easy installation.
- Arrayable vertically in four layers or horizontally in more than eight columns.
- MP3 player function, the song selection and volume can be controlled separately, available to use with other sound source.
- MP3 and the music channel can work synchronously.
- MP3 player can be controlled by remote controller.