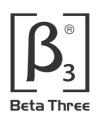

## SPECIFICATIONS:

Constant Voltage input: 70V/100V/120V

Rated Power: 10W

Constant Impedance input: 8 Ohm
Rated Power: 20W

Frequency response(+0/-3dB): 80Hz-20KHz
Sensitivity: 87dB/1m/1W
Max SPL(1W@1m) 100dB/106dB

Distortion: <2%

Connector: Push terminal

Dimensions: 117x185x110mm

Net Weight: 2.15Kg/pcs

Gross Weight: 4.8Kg/pair