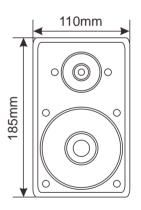

Distortion: <2%

Connector: Push terminal

Dimensions: 117x185x110mm

Net Weight: 2.15Kg/pcs

Gross Weight: 4.8Kg/pair

## **DIMENSIONS**