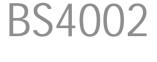

## Introduction

BS4002 is a compact portable Hi-Fi public address speaker.

Airtight structure, toasting paint aluminum alloy enclosure,
with suited 10W transformer, make it suitable for public
avenues such as plaza, supermarket, pub, chain store...

### **FEATURES**

- Mini two way full range Hi-Fi public address speaker
- One 4" long throw woofer
- One 20mm soft dome driver
- Toasting paint aluminum alloy enclosure
- Switchable 120V, 100V and 70V input and 6 Ohm input
- Mounting bracket available, hospitableinstallation

# BS4002