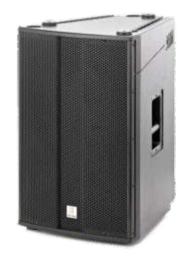

## **Product Description:**

Pro 802L is a compact portable speaker and high performance mid/high system with airtight structure. Can be used applications including sound reinforcement in Houses of Worship, Event, Clubs, Auditoriums and Banquet Halls etc. The Pro series delivers extraordinary performance at unmatched value.

## **Key Features and Benefits:**

- High performance mid/high system
- Left horn
- M10 Thread for speaker mount flange
- · Black textured paint finish
- 136 dB Max
- Connectors 2 x NI4
- Flyable

## **System specification:**

| Construction              | plywood                     |
|---------------------------|-----------------------------|
| Transducers               | 2x 8" + 1x 1.4" Horn loaded |
| Frequency Response (-3dB) | 150 Hz - 20 kHz             |
| Rated Power               | 400W(RMS), 1600W(Peak)      |
| Maximum SPL               | 136 dB                      |
| Rated impedance           | 16 Ω                        |
| Dispersion (H x V )       | 60° x 40°                   |
| Connector                 | 2 x NL4                     |
| Dimension (W x H x D)     | 435 x 670 x 475 mm          |
| Net Weight (1piece/pack)  | 30 kg                       |