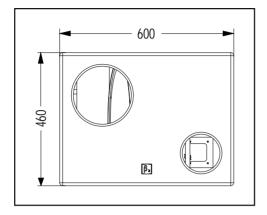

## Cabinet Dimension :

#### Specifications :

| Custom                                    |                                   |
|-------------------------------------------|-----------------------------------|
| System                                    | Super bass speaker Woofer: 15"x 1 |
| Fequency Response(-3dB)                   | 50Hz-150Hz                        |
| Sensitivity(1m/1W)                        | 97dB                              |
| Max SPL (1m/1W)                           | 124/130dB(PEAK)                   |
| Rated Power(RMS)                          | 500W                              |
| Rated Impedance                           | 8 Ohm                             |
| DC Impedance                              | 5.7 Ohm                           |
| THD                                       | <3%                               |
| Input Connectors                          | NL4 × 2,+1 -1                     |
| Net Weight(1Pcs)                          | 29kg                              |
| Gross Weight                              | 33.4kg                            |
| Dimensions (W $\times$ D $\times$ H)      | 600 × 500 × 460mm                 |
| Packaging Dimensions 1pcs/pack(W × D × H) | 720 × 610 × 590mm                 |