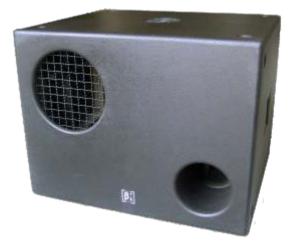

### Features :

B115D is a professional wooden subwoofer manufactured by Elder Audio.It is made of plywood toasting Paint. It adopts one 15 " subwoofer and six order bandpass structure, to provides better performance in applications of KTV room and Disco hall,etc.Also can be used with other assistant units.

- Six order bandpass big power bass box
- One 15" big power woofer
- High intensity fasten enclosure structure, optimized phrase
- Flexible installation method
- Can be used assorted with B3 high SPL full range speaker
- ☐ Together with 3 S210, S212, S215 can be main enlarge system with high capacity wide range band