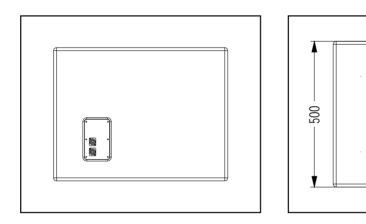

## Cabinet Dimension :

#### Specifications :

| Custom                                    |                                   |
|-------------------------------------------|-----------------------------------|
| System                                    | Super bass speaker Woofer: 15"x 1 |
| Fequency Response(-3dB)                   | 50Hz-150Hz                        |
| Sensitivity(1m/1W)                        | 97dB                              |
| Max SPL (1m/1W)                           | 124/130dB(PEAK)                   |
| Rated Power(RMS)                          | 500W                              |
| Rated Impedance                           | 8 Ohm                             |
| DC Impedance                              | 5.7 Ohm                           |
| THD                                       | <3%                               |
| Input Connectors                          | NL4 × 2,+1 -1                     |
| Net Weight(1Pcs)                          | 29kg                              |
| Gross Weight                              | 33.4kg                            |
| Dimensions (W $\times$ D $\times$ H)      | 600 × 500 × 460mm                 |
| Packaging Dimensions 1pcs/pack(W × D × H) | 720 × 610 × 590mm                 |