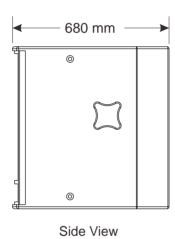

## **SPECIFICATION**

| Transducers                   | LF:15" × 1, MF/HF:BMS4952 |
|-------------------------------|---------------------------|
| Frequency Response(-3dB)      | 48Hz-20kHz                |
| Sensitivity(1W/1m)            | 106dB                     |
| SPL(1m)                       | 135dB                     |
| Max.SPL(1m)                   | 141dB                     |
| Power(RMS)                    | 750W                      |
| Power(Program)                | 1500W                     |
| Power(Peak)                   | 3000W                     |
| Rated Impedance               | 8                         |
| DC Impedance                  | 5.4                       |
| Dispersion ( H x V )          | 40 × 100°                 |
| Crossover Point               | LF/MF:600Hz, MF/HF:6.5kHz |
| THD                           | <3%                       |
| Input Connectors              | NI4 × 2, 1+ 1-            |
| Net Weight                    | 49.0kg                    |
| Gross Weight                  | 53.0kg                    |
| Dimensions (W × D × H)        | 550 × 680 × 704mm         |
| Packing Dimensions(W × D × H) | 780 × 660 × 824mm         |

## **DIMENSION**

Top View

Front View

Back View