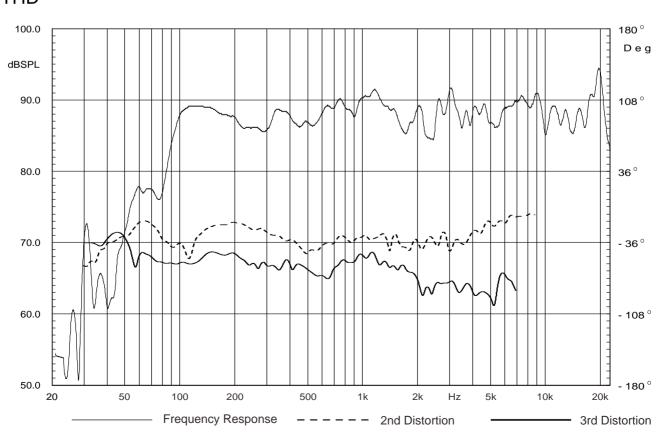

| 1500W                     |
| Power(Peak)                   | 3000W                     |
| Rated Impedance               | 8                         |
| DC Impedance                  | 5.4                       |
| Dispersion ( H x V )          | 40 × 100°                 |
| Crossover Point               | LF/MF:600Hz, MF/HF:6.5kHz |
| THD                           | <3%                       |
| Input Connectors              | NI4 × 2, 1+ 1-            |
| Net Weight                    | 49.0kg                    |
| Gross Weight                  | 53.0kg                    |
| Dimensions (W × D × H)        | 550 × 680 × 704mm         |
| Packing Dimensions(W × D × H) | 780 × 660 × 824mm         |

#### FREQUENCY RESPONSE



#### **IMPEDANCE RESPONSE**



#### WATERFALL







## **DIMENSION**



Top View





Front View



Back View

#### LIMITED WARRANTY

If malfunction occurs during the specified warranty period from the date of original purchase, the product will be repaired or replaced without charge by Elder Audio.

The Limited Warranty does not apply to:

- (a) exterior finish or appearance;
- (b) certain specific items described in the individual product data sheet or owner's manual;
- (c) malfunction resulting from use or operation of the product other than as specified in the individual product data sheet or owner's manual;
- (d) malfunction resulting from misuse or abuse of the product;
- (e) malfunction occurring at any time after repairs have been made to the product by anyone other than Elder Audio Service or any of its authorized service represe