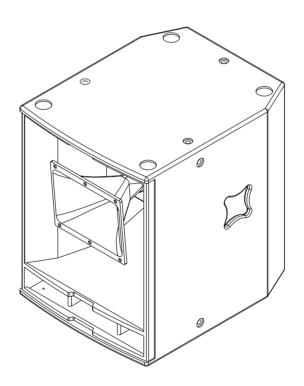

### PRODUCT FEATURES

|                                                                                                                                                                | H215 is special designed for Music Bar, Disco, performance Bar, club and stadium. It is |  |  |
|----------------------------------------------------------------------------------------------------------------------------------------------------------------|-----------------------------------------------------------------------------------------|--|--|
|                                                                                                                                                                | a new product focus on the entertainment installation and stadium, outdoors project.    |  |  |
| ☐ 15" woofer with 100mm V.C. and 220mm magnet, big power and high reliability, MF adopt imported coaxial transducers(100mm MF and 44mm HF), passive three way, |                                                                                         |  |  |
|                                                                                                                                                                |                                                                                         |  |  |
|                                                                                                                                                                | High intensity plywood cabinet is strong enough, also can absorb the noise caused       |  |  |
|                                                                                                                                                                | by resonance.                                                                           |  |  |
|                                                                                                                                                                | Coaxial MF/LF transducer and LF horn at the unsymmetrical position reduce the           |  |  |
|                                                                                                                                                                | interference from symmetrical position. Precise installation position with computer     |  |  |
|                                                                                                                                                                | simulation and continuous test solve the phase problem caused by LF/MF/HF in 3D         |  |  |
|                                                                                                                                                                | space so that it can get better sound quality.                                          |  |  |
|                                                                                                                                                                | Can be used with 3 H118B and C-2600 for high quality music reproduction.                |  |  |

## **SPECIFICATION**

| Transducers                   | LF:15" × 1, MF/HF:BMS4952 |
|-------------------------------|---------------------------|
| Frequency Response(-3dB)      | 48Hz-20kHz                |
| Sensitivity(1W/1m)            | 106dB                     |
| SPL(1m)                       | 135dB                     |
| Max.SPL(1m)                   | 141dB                     |
| Power(RMS)                    | 750W                      |
| Power(Program)                | 1500W                     |
| Power(Peak)                   | 3000W                     |
| Rated Impedance               | 8                         |
| DC Impedance                  | 5.4                       |
| Dispersion ( H x V )          | 40 × 100°                 |
| Crossover Point               | LF/MF:600Hz, MF/HF:6.5kHz |
| THD                           | <3%                       |
| Input Connectors              | NI4 × 2, 1+ 1-            |
| Net Weight                    | 49.0kg                    |
| Gross Weight                  | 53.0kg                    |
| Dimensions (W × D × H)        | 550 × 680 × 704mm         |
| Packing Dimensions(W × D × H) | 780 × 660 × 824mm         |