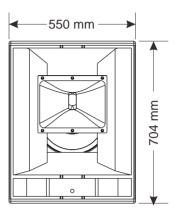

## **SPECIFICATION**

| Transducers                   | LF:15" × 1, MF/HF:BMS4952 |
|-------------------------------|---------------------------|
| Frequency Response(-3dB)      | 48Hz-20kHz                |
| Sensitivity(1W/1m)            | 106dB                     |
| SPL(1m)                       | 135dB                     |
| Max.SPL(1m)                   | 141dB                     |
| Power(RMS)                    | 750W                      |
| Power(Program)                | 1500W                     |
| Power(Peak)                   | 3000W                     |
| Rated Impedance               | 8                         |
| DC Impedance                  | 5.4                       |
| Dispersion ( H x V )          | 40 × 100°                 |
| Crossover Point               | LF/MF:600Hz, MF/HF:6.5kHz |
| THD                           | <3%                       |
| Input Connectors              | NI4 × 2, 1+ 1-            |
| Net Weight                    | 49.0kg                    |
| Gross Weight                  | 53.0kg                    |
| Dimensions (W × D × H)        | 550 × 680 × 704mm         |
| Packing Dimensions(W × D × H) | 780 × 660 × 824mm         |

## **DIMENSION**

Top View

Front View

Back View