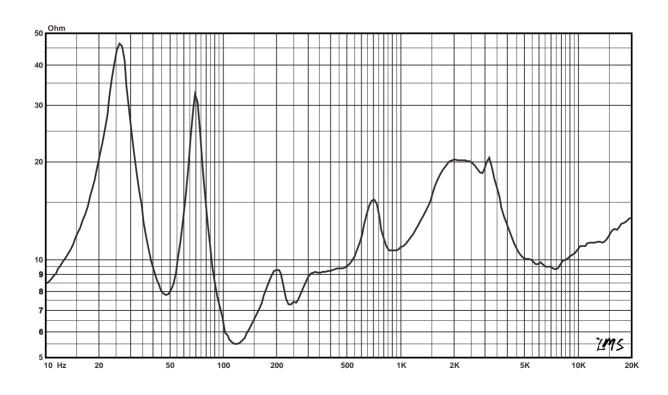

Power(Program)                | 1500W                     |
| Power(Peak)                   | 3000W                     |
| Rated Impedance               | 8                         |
| DC Impedance                  | 5.4                       |
| Dispersion ( H x V )          | 40 × 100°                 |
| Crossover Point               | LF/MF:600Hz, MF/HF:6.5kHz |
| THD                           | <3%                       |
| Input Connectors              | NI4 × 2, 1+ 1-            |
| Net Weight                    | 49.0kg                    |
| Gross Weight                  | 53.0kg                    |
| Dimensions (W × D × H)        | 550 × 680 × 704mm         |
| Packing Dimensions(W × D × H) | 780 × 660 × 824mm         |

#### FREQUENCY RESPONSE



#### **IMPEDANCE RESPONSE**



#### WATERFALL







## **DIMENSION**



Top View





Front View



Back View

#### LIMITED WARRANTY

If malfunction occurs during the specified warranty period from the date of original purchase, the product will be repaired or replaced without charge by Elder Audio.

The Limited Warranty does not apply to:

- (a) exterior finish or appearance;
- (b) certain specific items described in the individual product data sheet or owner's manual;
- (c) malfunction resulting from use or operation of the product other than as specified in the individual product data sheet or owner's manual;
- (d) malfunction resulting from misuse or abuse of the product;
- (e) malfunction occurring at any time after repairs have been made to the product by anyone other than Elder Audio Service or any of its auth