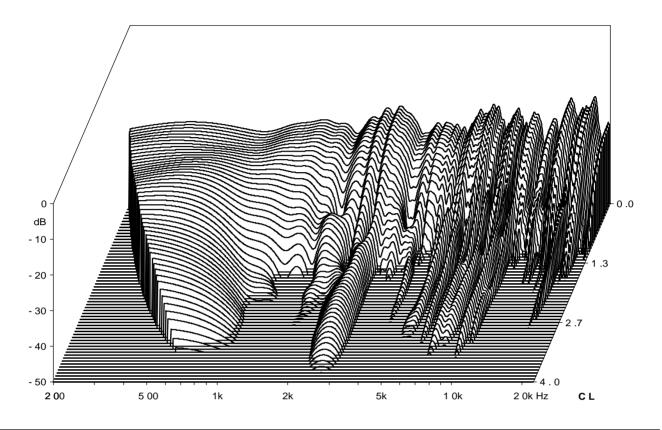

| 1500W                     |
| Power(Peak)                   | 3000W                     |
| Rated Impedance               | 8                         |
| DC Impedance                  | 5.4                       |
| Dispersion ( H x V )          | 40 × 100°                 |
| Crossover Point               | LF/MF:600Hz, MF/HF:6.5kHz |
| THD                           | <3%                       |
| Input Connectors              | NI4 × 2, 1+ 1-            |
| Net Weight                    | 49.0kg                    |
| Gross Weight                  | 53.0kg                    |
| Dimensions (W × D × H)        | 550 × 680 × 704mm         |
| Packing Dimensions(W × D × H) | 780 × 660 × 824mm         |

#### FREQUENCY RESPONSE



#### **IMPEDANCE RESPONSE**



#### WATERFALL







## **DIMENSION**



Top View





Front View



Back View

#### LIMITED WARRANTY

If malfunction occurs during the specified warranty period from the date of original purchase, the product will be repaired or replaced without charge by Elder Audio.

The Limited Warranty does not apply to:

- (a) exterior finish or appearance;
- (b) certain specific items described in the individual product data sheet or owner's manual;
- (c) malfunction resulting from use or operation of the product other than as specified in the individual product data sheet or owner's manual;
- (d) malfunction resulting from misuse or abuse of the product;
- (e) malfunction occurring at any time after repairs have been made to the product by anyone other than Elder Audio Service or any of its authorized service rep