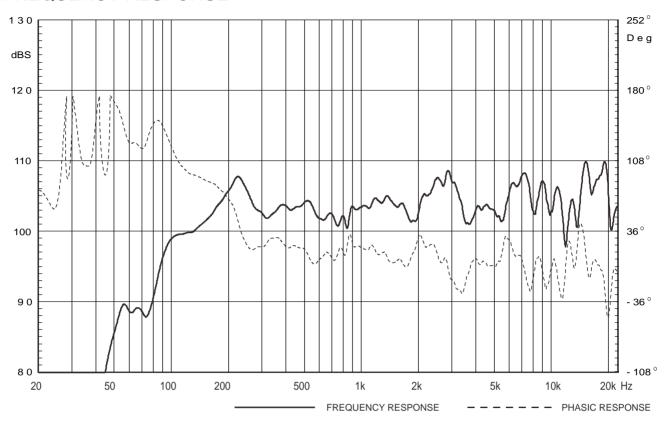

| 750W                      |
| Power(Program)                | 1500W                     |
| Power(Peak)                   | 3000W                     |
| Rated Impedance               | 8                         |
| DC Impedance                  | 5.4                       |
| Dispersion ( H x V )          | 40 × 100°                 |
| Crossover Point               | LF/MF:600Hz, MF/HF:6.5kHz |
| THD                           | <3%                       |
| Input Connectors              | NI4 × 2, 1+ 1-            |
| Net Weight                    | 49.0kg                    |
| Gross Weight                  | 53.0kg                    |
| Dimensions (W × D × H)        | 550 × 680 × 704mm         |
| Packing Dimensions(W × D × H) | 780 × 660 × 824mm         |

#### FREQUENCY RESPONSE



#### **IMPEDANCE RESPONSE**



#### WATERFALL







## **DIMENSION**



Top View





Front View



Back View

#### LIMITED WARRANTY

If malfunction occurs during the specified warranty period from the date of original purchase, the product will be repaired or replaced without charge by Elder Audio.

The Limited Warranty does not apply to:

- (a) exterior finish or appearance;
- (b) certain specific items described in the individual product data sheet or owner's manual;
- (c) malfunction resulting from use or operation of the product other than as specified in the individual product data sheet or owner's manual;
- (d) malfunction resulting from misuse or abuse of the product;
- (e) malfunction occurring at any time after repairs have been made to the product by anyone other than Elder A