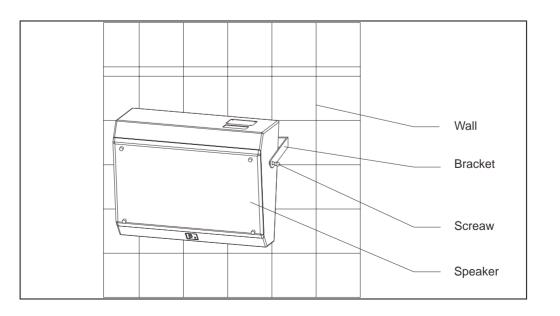

| 8 Ohm                         |  |
| Rated impedance                             | 200W                          |  |
| THD                                         | <3%                           |  |
| Input                                       | Spring clip                   |  |
| Net weight                                  | 14.5Kg                        |  |
| Gross weight                                | 17.5Kg                        |  |
| Dimensions(W $\times$ D $\times$ H)         | 515 × 271 × 420mm             |  |
| Packing dimensions( $W \times D \times H$ ) | 500 × 350 × 585mm             |  |
|                                             |                               |  |

# THEATER SURROUNDING SPEAKER

### Cabinet Dimension :







## Installation drawing :







## THEATER SURROUNDING SPEAKER

www.beta3pro.com