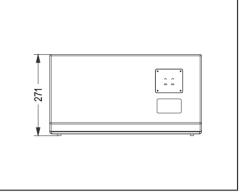

## Installation drawing :

#### Specifications :

| Transducers                                 | Bass: 10" × 1, Treb: 1.7" × 1 |  |
|---------------------------------------------|-------------------------------|--|
| Frequency response(-3dB/-10dB)              | 65Hz-20KHz/50Hz-20KHz         |  |
| Sensitivity(1m/1W)                          | 95dB                          |  |
| Xover point                                 | 2KHz                          |  |
| Dispersion(HxV)                             | (50-100)ã× 55ã                |  |
| Power(RMS):                                 | 8 Ohm                         |  |
| Rated impedance                             | 200W                          |  |
| THD                                         | <3%                           |  |
| Input                                       | Spring clip                   |  |
| Net weight                                  | 14.5Kg                        |  |
| Gross weight                                | 17.5Kg                        |  |
| Dimensions(W $\times$ D $\times$ H)         | 515 × 271 × 420mm             |  |
| Packing dimensions( $W \times D \times H$ ) | 500 × 350 × 585mm             |  |
|                                             |                               |  |