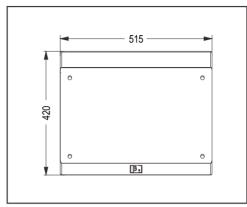

### Cabinet Dimension :

#### Specifications :

| Transducers                                 | Bass: 10" × 1, Treb: 1.7" × 1 |  |
|---------------------------------------------|-------------------------------|--|
| Frequency response(-3dB/-10dB)              | 65Hz-20KHz/50Hz-20KHz         |  |
| Sensitivity(1m/1W)                          | 95dB                          |  |
| Xover point                                 | 2KHz                          |  |
| Dispersion(HxV)                             | (50-100)ã× 55ã                |  |
| Power(RMS):                                 | 8 Ohm                         |  |
| Rated impedance                             | 200W                          |  |
| THD                                         | <3%                           |  |
| Input                                       | Spring clip                   |  |
| Net weight                                  | 14.5Kg                        |  |
| Gross weight                                | 17.5Kg                        |  |
| Dimensions(W $\times$ D $\times$ H)         | 515 × 271 × 420mm             |  |
| Packing dimensions( $W \times D \times H$ ) | 500 × 350 × 585mm             |  |
|                                             |                               |  |