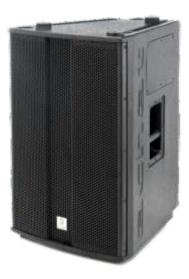

## **Product Description:**

Pro 802R is a compact portable speaker and high performance mid/high system with airtight structure. Can be used applications including sound reinforcement in Houses of Worship, Event, Clubs, Auditoriums and Banquet Halls etc. The Pro series delivers extraordinary performance at unmatched value.

## Key Features and Benefits:

- High performance mid/high system
- Right horn
- M10 Thread for speaker mount flange
- Black textured paint finish
- 136 dB Max
- Connectors 2 x NI4
- Flyable