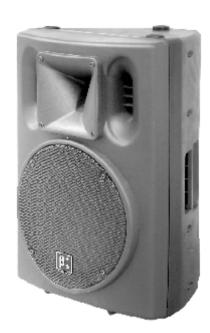

### **Features**

- 2-way full range active speaker with built-in power amplifier.
- 12" woofer and 44 mm compression driver.
- $50^{\circ}$ -100° x 55°(H x V) dispersion.
- Molded cabinet made of polypropylene and special high tech material ensure long life and combine anti-schock with good damping characters.
- Trapezoidal enclosure for easy array and sonic accuracy.
- Rugged steel grill for optimal speaker protection.
- Can also be used as a monitor with attached monitor stands.
- Molded-in flying mounting points for easy installation.
- Arrayable vertically in four layers or horizontally in more than eight columns.
- MP3 player function, the song selection and volume can be controlled separately, available to use with other sound source.
- MP3 and the music channel can work synchronously.
- MP3 player can be controlled by remote controller.