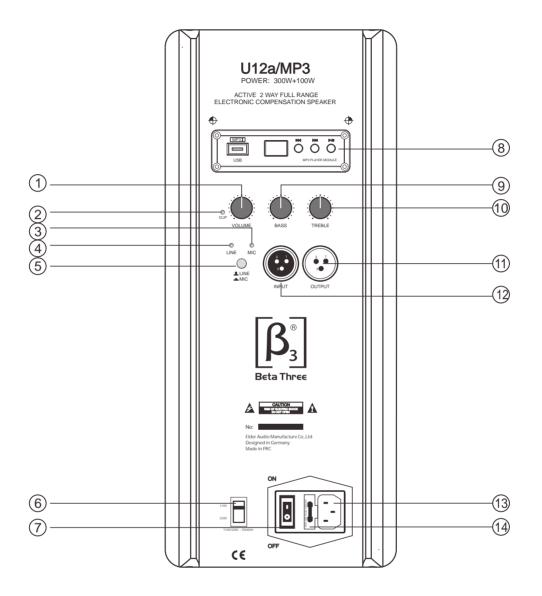

U12a/MP3

U12a/MP3

- 1. Volume control.
- 2. Clip indicator.
- 3. Microphone input signal presence indicator.
- 4. Line input signal presence indicator.
- 5. Line/microphone selector.
- 6. 110V/220V voltage input selector.
- 7. Power ON/OFF switch.
- 8. MP3 music player module.

- 9. Bass control.
- 10. Treble control.
- 11. Line/microphone output.
- 12. Line/microphone input.
- 13. Power supply input. Make sure that the voltage selector is set for your country's correct voltage.
- 14. Protection fuse. Use only fuses of the correct amp rating.