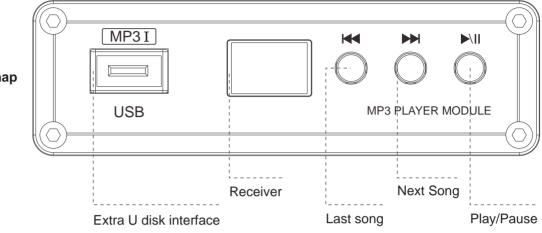

### **MP3 OPERATION GUIDE**

Panel sketch map

#### **Functions:**

USB interface:Can be inserted standard USB1.1 U disk (Memory with MP3 format music),

Last Song:It is for selecting the last song,Next song:It is for selecting the next song,Play/pause:It is for playing, pause or output channel selection.

#### **Frondose Descriptions:**

1> "Last" and "Next" function:

Push down and loose it, You can select last song or next song you like, also Push down the"Last" and "Next" button for a longer time, You can "decrease" and "increase" the MP3 Volume. The numeral tube shows the song location number you selected

2> "Play/pause" button:

Short push down and loose it, you can choose between "play" and "pause", when select playing, it shows the song location number which you are playing, When select pause, the number is the present song which you stop at the moment. No music sound output when "pause" selected(mute), while you can operate button "Last Song" and button "Next song" (but in mute).